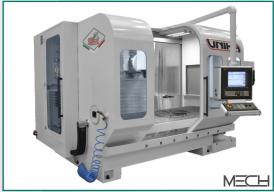

## **AEROSPACE • MOLDS • GENERAL ENGINEERING**

## **MOLDS • GENERAL ENGINEERING**

| X (longitudinal) | = 1100 mm                       |
|------------------|---------------------------------|
| Y (cross)        | = 600 mm                        |
| Z (vertical)     | = 600 mm                        |
| Feeds            | = fino a 60 m/1'                |
| Head             | = TVE92                         |
| Spindle taper    | = HSK-A63 DIN69893              |
| Spindle          | = 37 kW • 117 Nm<br>= 20000 rpm |
| ATC              | = 30 tools                      |
| Rotary tables    | = Ø 320 mm                      |
| NC               | = Siemens 840D SL               |