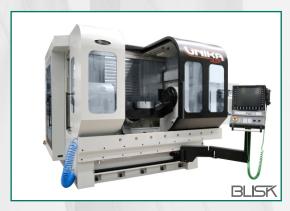

## **AEROSPACE • MOLDS • GENERAL ENGINEERING**

## **MOLDS • GENERAL ENGINEERING**

| X (longitudinal) | = 1100 mm                       |
|------------------|---------------------------------|
| Y (cross)        | = 600 mm                        |
| Z (vertical)     | = 600 mm                        |
| Feeds            | = fino a 60 m/1'                |
| Head             | = TVE92                         |
| Spindle taper    | = HSK-A63 DIN69893              |
| Spindle          | = 37 kW • 117 Nm<br>= 20000 rpm |
| ATC              | = 30 tools                      |
| Rotary tables    | = Ø 320 mm                      |
| NC               | = Siemens 840D SL               |