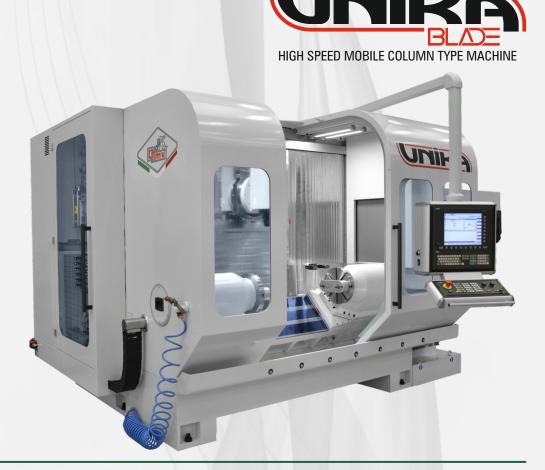

## **AEROSPACE • MOLDS • GENERAL ENGINEERING**

## **MOLDS • GENERAL ENGINEERING**

| X (longitudinal) | = 1100 mm                       |
|------------------|---------------------------------|
| Y (cross)        | = 600 mm                        |
| Z (vertical)     | = 600 mm                        |
| Feeds            | = fino a 60 m/1'                |
| Head             | = TVE92                         |
| Spindle taper    | = HSK-A63 DIN69893              |
| Spindle          | = 37 kW • 117 Nm<br>= 20000 rpm |
| ATC              | = 30 tools                      |
| Rotary tables    | = Ø 320 mm                      |
| NC               | = Siemens 840D SL               |