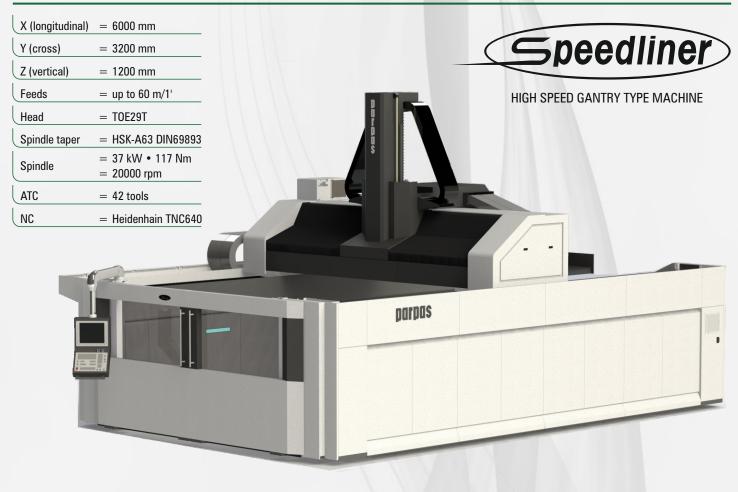

inform you that we are exhibiting at the machine tool show



taking place from 16th to 21th September 2019

Hall 13 – Booths C28 and C32

in Hannover - Germany

EMO represents an important moment of comparison for the world of metalworking.

Gruppo Parpas will show some machines from its production range, certain they will confirm the success that such products meet on the market.

It will be also an occasion to compare ourselves with the worldwide market, both for the technology aspect and for the sales, pleased to discuss any items focused to reach a reciprocal greater success.

Certain you will accept the invitation, you will be most than welcome in our booths.

Attached you will find the presentation sheets of the machines on display.

Best regards.

Vladi Parpajola

Denni Pasquetto



## **AEROSPACE • MOLDS • GENERAL ENGINEERING**













## **MOLDS • GENERAL ENGINEERING**











| X (longitudinal) | = 1100 mm                       |
|------------------|---------------------------------|
| Y (cross)        | = 600 mm                        |
| Z (vertical)     | = 600 mm                        |
| Feeds            | = fino a 60 m/1'                |
| Head             | = TVE92                         |
| Spindle taper    | = HSK-A63 DIN69893              |
| Spindle          | = 37 kW • 117 Nm<br>= 20000 rpm |
| ATC              | = 30 tools                      |
| Rotary tables    | = Ø 320 mm                      |
| NC               | = Siemens 840D SL               |



## **AEROSPACE • PRECISION ENGINEERING**