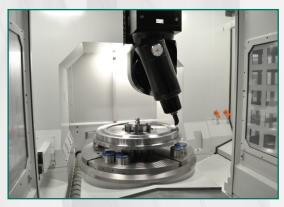

## **MOLDS • GENERAL ENGINEERING**

| X (longitudinal) | = 1100 mm                       |
|------------------|---------------------------------|
| Y (cross)        | = 600 mm                        |
| Z (vertical)     | = 600 mm                        |
| Feeds            | = fino a 60 m/1'                |
| Head             | = TVE92                         |
| Spindle taper    | = HSK-A63 DIN69893              |
| Spindle          | = 37 kW • 117 Nm<br>= 20000 rpm |
| ATC              | = 30 tools                      |
| Rotary tables    | = Ø 320 mm                      |
| NC               | = Siemens 840D SL               |