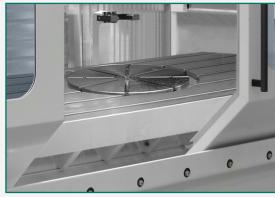

## **MOLDS • GENERAL ENGINEERING**

| X (longitudinal) | = 1100 mm                       |
|------------------|---------------------------------|
| Y (cross)        | = 600 mm                        |
| Z (vertical)     | = 600 mm                        |
| Feeds            | = fino a 60 m/1'                |
| Head             | = TVE92                         |
| Spindle taper    | = HSK-A63 DIN69893              |
| Spindle          | = 37 kW • 117 Nm<br>= 20000 rpm |
| ATC              | = 30 tools                      |
| Rotary tables    | = Ø 320 mm                      |
| NC               | = Siemens 840D SL               |