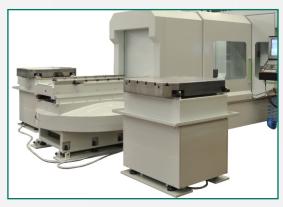

mber 2019

Hall 13 – Booths C28 and C32

in Hannover - Germany

EMO represents an important moment of comparison for the world of metalworking.

Gruppo Parpas will show some machines from its production range, certain they will confirm the success that such products meet on the market.

It will be also an occasion to compare ourselves with the worldwide market, both for the technology aspect and for the sales, pleased to discuss any items focused to reach a reciprocal greater success.

Certain you will accept the invitation, you will be most than welcome in our booths.

Attached you will find the presentation sheets of the machines on display.

Best regards.

Vladi Parpajola

Denni Pasquetto



## **AEROSPACE • MOLDS • GENERAL ENGINEERING**













## **MOLDS • GENERAL ENGINEERING**











| X (longitudinal) | = 1100 mm                       |
|------------------|---------------------------------|
| Y (cross)        | = 600 mm                        |
| Z (vertical)     | = 600 mm                        |
| Feeds            | = fino a 60 m/1'                |
| Head             | = TVE92                         |
| Spindle taper    | = HSK-A63 DIN69893              |
| Spindle          | = 37 kW • 117 Nm<br>= 20000 rpm |
| ATC              | = 30 tools                      |
| Rotary tables    | = Ø 320 mm                      |
| NC               | = Siemens 840D SL               |



## **AEROSPACE • PRECISION ENGINEERING**