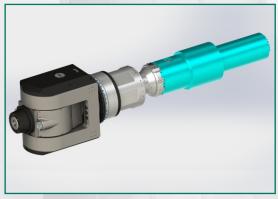

ow



taking place from 16th to 21th September 2019

Hall 13 – Booths C28 and C32

in Hannover - Germany

EMO represents an important moment of comparison for the world of metalworking.

Gruppo Parpas will show some machines from its production range, certain they will confirm the success that such products meet on the market.

It will be also an occasion to compare ourselves with the worldwide market, both for the technology aspect and for the sales, pleased to discuss any items focused to reach a reciprocal greater success.

Certain you will accept the invitation, you will be most than welcome in our booths.

Attached you will find the presentation sheets of the machines on display.

Best regards.

Vladi Parpajola

Denni Pasquetto



## **AEROSPACE • MOLDS • GENERAL ENGINEERING**













## **MOLDS • GENERAL ENGINEERING**











| X (longitudinal) | = 1100 mm                       |
|------------------|---------------------------------|
| Y (cross)        | = 600 mm                        |
| Z (vertical)     | = 600 mm                        |
| Feeds            | = fino a 60 m/1'                |
| Head             | = TVE92                         |
| Spindle taper    | = HSK-A63 DIN69893              |
| Spindle          | = 37 kW • 117 Nm<br>= 20000 rpm |
| ATC              | = 30 tools                      |
| Rotary tables    | = Ø 320 mm                      |
| NC               | = Siemens 840D SL               |



## **AEROSPACE • PRECISION ENGINEERING**