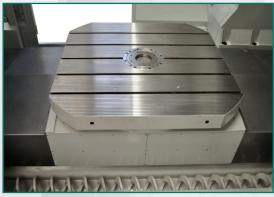

## **MOLDS • GENERAL ENGINEERING**

| X (longitudinal) | = 1100 mm                       |
|------------------|---------------------------------|
| Y (cross)        | = 600 mm                        |
| Z (vertical)     | = 600 mm                        |
| Feeds            | = fino a 60 m/1'                |
| Head             | = TVE92                         |
| Spindle taper    | = HSK-A63 DIN69893              |
| Spindle          | = 37 kW • 117 Nm<br>= 20000 rpm |
| ATC              | = 30 tools                      |
| Rotary tables    | = Ø 320 mm                      |
| NC               | = Siemens 840D SL               |