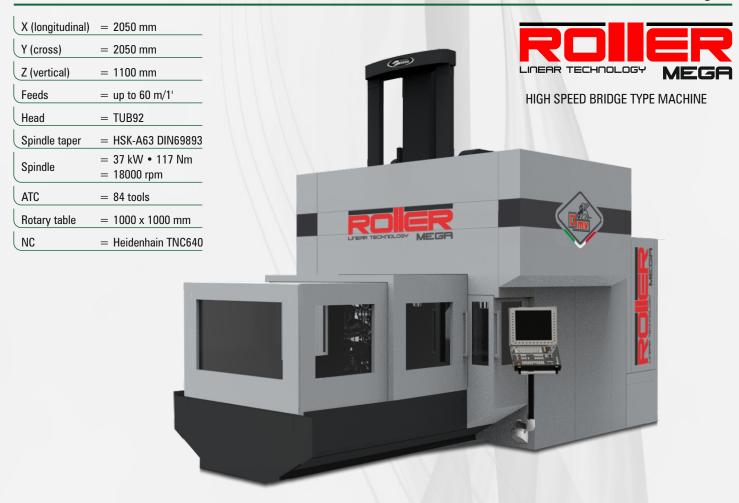

taking place from 16th to 21th September 2019

Hall 13 – Booths C28 and C32

in Hannover - Germany

EMO represents an important moment of comparison for the world of metalworking.

Gruppo Parpas will show some machines from its production range, certain they will confirm the success that such products meet on the market.

It will be also an occasion to compare ourselves with the worldwide market, both for the technology aspect and for the sales, pleased to discuss any items focused to reach a reciprocal greater success.

Certain you will accept the invitation, you will be most than welcome in our booths.

Attached you will find the presentation sheets of the machines on display.

Best regards.

Vladi Parpajola

Denni Pasquetto



## **AEROSPACE • MOLDS • GENERAL ENGINEERING**













## **MOLDS • GENERAL ENGINEERING**











| X (longitudinal) | = 1100 mm                       |
|------------------|---------------------------------|
| Y (cross)        | = 600 mm                        |
| Z (vertical)     | = 600 mm                        |
| Feeds            | = fino a 60 m/1'                |
| Head             | = TVE92                         |
| Spindle taper    | = HSK-A63 DIN69893              |
| Spindle          | = 37 kW • 117 Nm<br>= 20000 rpm |
| ATC              | = 30 tools                      |
| Rotary tables    | = Ø 320 mm                      |
| NC               | = Siemens 840D SL               |



## **AEROSPACE • PRECISION ENGINEERING**