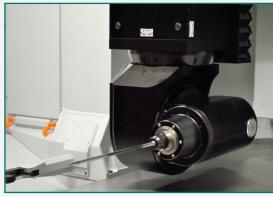

## **MOLDS • GENERAL ENGINEERING**

| X (longitudinal) | = 1100 mm                       |
|------------------|---------------------------------|
| Y (cross)        | = 600 mm                        |
| Z (vertical)     | = 600 mm                        |
| Feeds            | = fino a 60 m/1'                |
| Head             | = TVE92                         |
| Spindle taper    | = HSK-A63 DIN69893              |
| Spindle          | = 37 kW • 117 Nm<br>= 20000 rpm |
| ATC              | = 30 tools                      |
| Rotary tables    | = Ø 320 mm                      |
| NC               | = Siemens 840D SL               |